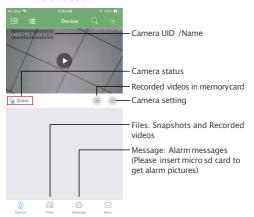

Eneter APP, app will add just connected camera automatically, Camera Online then;

TIPS: This step =P2P mode, can check video locally when without Wi-Fi.

3.Press the gear icon 🌼 after the camera and select Device settings ,select Wi-Fi Config.

### Live video page -Click camera to check

**TIPS** Each setting in Device Settings, please scroll down and press ok to save the setting.