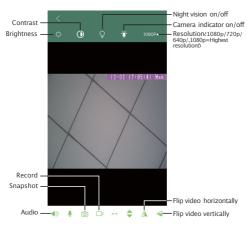

### Live video page -Click camera to check

**TIPS** Each setting in Device Settings, please scroll down and press ok to save the setting.