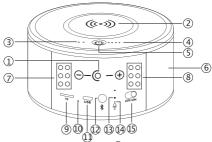

#### **Product instruction**

- Camera lens
- ② Wireless charging area
- (3) Wireless charging indicator
- (4) Battery indicator
- (5) On/Offfor wireless charger
- 6 Stereo speaker
- (7)8 Invisible night vision LEDs

- 9 TF/Mciro SD card slot
- 10 Speaker indicator
- ① Charging port
- ① On/Off for Speaker
- Reset for Wi-Fi camera
- 14 Indicator for Wi-Fi camera
- (15) On/Off for Wi-Fi camera

16 Two-way audio speaker