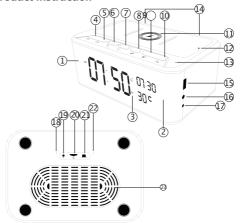

#### **Product instruction**

- Camera;
- Night vision LED;
- 3 Bluetooth icon;
- 4) ()— Short press for V–, long press for Previous;
- 5 (1+ Short press for V+, long press for Next;
- Short press for Pause / Pick up phone, Long press for Celsius and Fahrenheit;
- 7) (1) Speaker On/Off;
- 8 Short press for Time setting, Long press for 12 Hour /24 Hour:
- 9) 🖏 Alarm setting;
- 10) ( Snooze;
- (11) 5W Wireless Charging Zone;
- 12) Wireless Charging Indicator;
- (13) Bluetooth Microphone;

- Loudspeaker;
- 15) USB port;
- (16) AUX;
  - 17) 12V DC;
  - Wi-Fi camera microphone;
- (19) Reset;
  - Micro SD card slot;
  - ON/OFF for Camera;
- (22) Indicator light;
  - Speaker diaphragm;