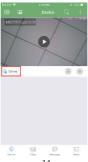

### Live video page -Click camera to check

**TIPS** Each setting in Device Settings, please scroll down and press ok to save the setting.