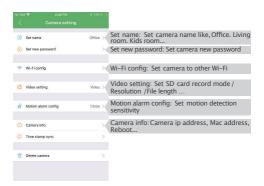

### Set camera name and private code

Set name:Press the after the camera and select Device settings,select Set name, insert name like Office,Room......

Set new password:Press the after the camera and select Device settings,select Set new password and change it to new one. Default one is 8888.

- 3. Q: Motion detect set and alarm?
  - A:1). Set motion detect sensitivity in Motion alarm config;
    - When motion detected, camera will push a alarm message to your phone and take one picture for checking in the APP [ Page 16 – Message ]. (A micro sd card MUST be inserted for saving alarm pictures)
- 4. O: How to play micro SD card video?
  - A: 1). Use a card reader to read and play:
    - 2). Use APP to play back [Page 16 ];
    - 3). Play back in good speed network.