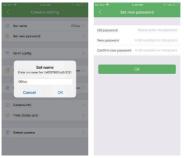

### Set camera name and private code

Set name:Press the after the camera and select Device settings,select Set name, insert name like Office,Room......

Set new password:Press the after the camera and select Device settings,select Set new password and change it to new one. Default one is 8888.