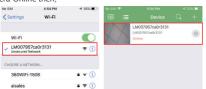

# **HDSmartIPC**

Step 2: Plug in power and turn switch to ON, wait for 1 minute;

Step 3:Connect WiFi

1. Open smartphone settings, search and connect the device's wireless signal named"AI/LM......",wait Wi-Fi connected, and phone status bar appear Wi-Fi ⇔ symbol.

Eneter APP, app will add just connected camera automatically, Camera Online then;

TIPS: This step =P2P mode, can check video locally when without Wi-Fi.

3.Press the gear icon 🌼 after the camera and select Device settings ,select Wi-Fi Config.

- 4. Select the routerWi-Fi and input password, camera will be connected to the routerWi-Fi. The smartphone will disconnect the signal from device and connect to the routerWi-Fi.
- Quit APP, and device restart automatically and ready again in 30 seconds.
- 6. Enter APP and check live video locally or remotely anywhere.