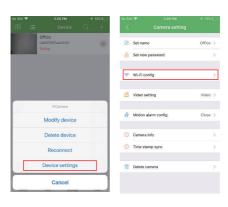

Eneter APP, app will add just connected camera automatically, Camera Online then;

TIPS: This step =P2P mode, can check video locally when without Wi-Fi.

3.Press the gear icon 🌼 after the camera and select Device settings ,select Wi-Fi Config.

### Set camera name and private code

Set name:Press the after the camera and select Device settings,select Set name, insert name like Office,Room......

Set new password:Press the after the camera and select Device settings,select Set new password and change it to new one. Default one is 8888.